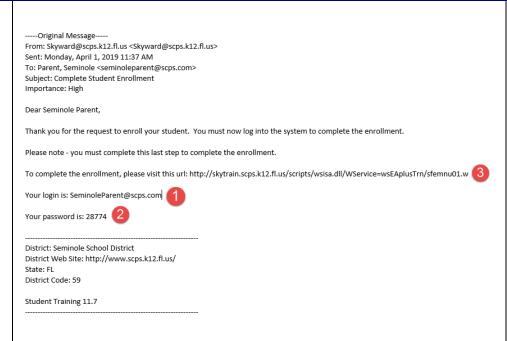

2 Revised 3/09/2022

Next check the inbox of the email address you provided in the account request screen.

Look for a message from Skyward.

This email will provide you with your log in and password.

Select the hyperlink in the body of the email to go to the Online Enrollment log in screen.