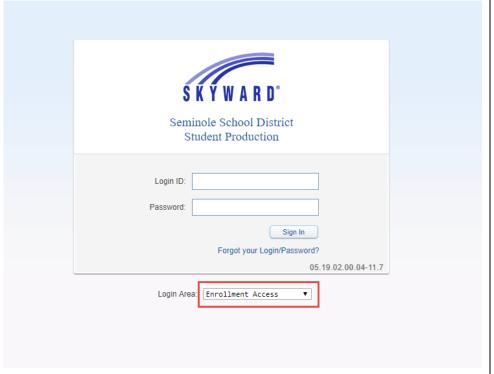

The hyperlink will direct you to the log in screen.

Enter your Login ID and password provided in the email.

Please note: the login area Enrollment Access must be selected to complete an application.

Revised 3/09/2022