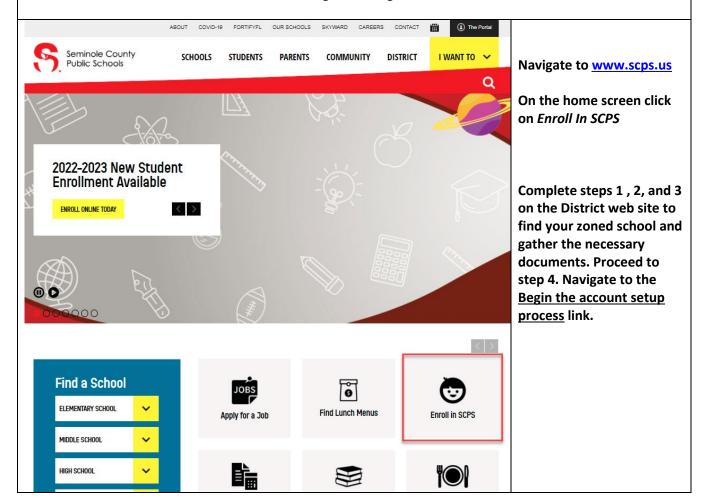

## **Skyward New Student Online Enrollment**

Welcome to Seminole County's New Student Online Enrollment quick start guide. Follow the steps below to begin the process of enrolling a new student in Seminole County Public Schools.