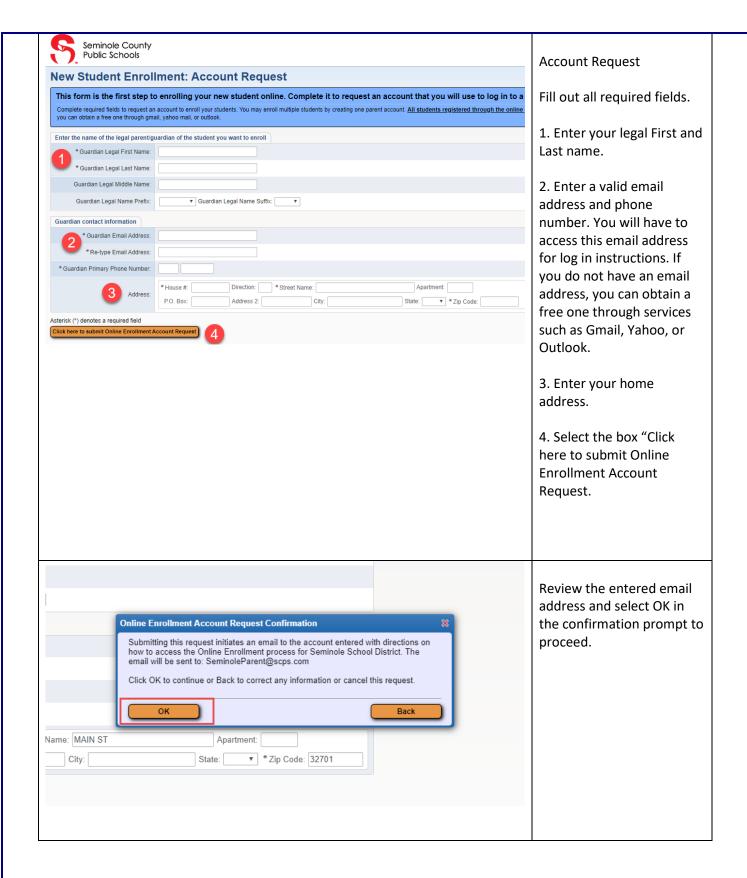

## **Skyward New Student Online Enrollment**

Welcome to Seminole County's New Student Online Enrollment quick start guide. Follow the steps below to begin the process of enrolling a new student in Seminole County Public Schools.